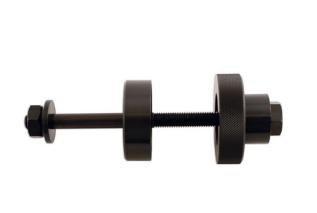

## **Rear Suspension Bush Tool - for Ford**

Part of a range of vehicle specific tools, for the removal and fitting of bushes and ball joints, without having to remove suspension legs, subframes, wishbones, trailing arms etc from the vehicle. Designed to be used in-situ, although many can also be used in a workshop press if circumstances require.

## **Additional Information**

- Applications: Ford Fiesta (1995 2002) & KA (up to 2008).
- Use with Ratchet Ring Spanner Flexi Head 24mm (Part No. 5753).
- Spare parts available: Centre Screw (Part No. 2137) & Nut Assembly (Part No. 1803).
- · Made in Sheffield.