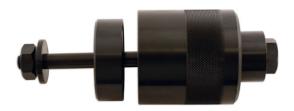

## **Rear Suspension Bush Tool - for Ford**

Part of a range of vehicle specific tools, for the removal and fitting of bushes and ball joints, without having to remove suspension legs, subframes, wishbones, trailing arms etc from the vehicle. Designed to be used in-situ, although many can also be used in a workshop press if circumstances require.

## **Additional Information**

- Applications: Ford Fiesta (1995 2002) & KA (up to 2008).
- Use with Ratchet Ring Spanner Flexi Head 24mm (Part No. 5753).
- Spare parts available: Centre Screw (Part No. 2137) & Nut Assembly (Part No. 1803).
- · Made in Sheffield.