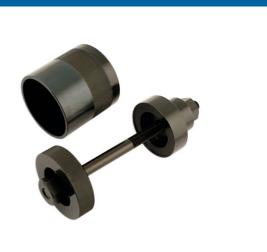

## **Rear Suspension Bush Tool - for Ford**

Part of a range of vehicle specific tools, for the removal and fitting of bushes and ball joints, without having to remove suspension legs, subframes, wishbones, trailing arms etc from the vehicle. Designed to be used in-situ, although many can also be used in a workshop press if circumstances require.

## **Additional Information**

- Applications: Ford Fiesta (1995 2002) & KA (up to 2008).
- Use with Ratchet Ring Spanner Flexi Head 24mm (Part No. 5753).
- Spare parts available: Centre Screw (Part No. 2137) & Nut Assembly (Part No. 1803).
- · Made in Sheffield.